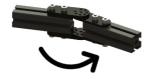

## ADAPT IT TO YOUR NEEDS

**4719:** Hinged profile connector

0° - 2.5° - 5° - 7.5° - 10° - 12.5° - 15°