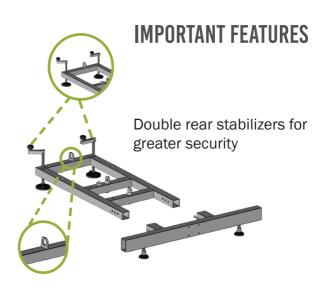

### **APPLICATIONS**

Designed for big installations with small details accuracy

CREATE YOUR OWN CONFIGURATION

Optional accessory: Front leg with polyamide plate