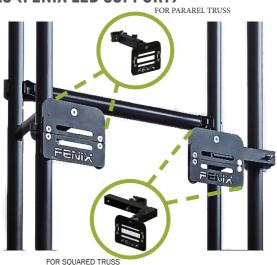

# NEW UNIVERSAL MODULAR LED SCREEN SUPPORT!

The latests advances in design and safety!



## **NEW PRODUCT**

#### FLES (FENIX LED SUPPORT)



**COMPATIBLE** with all kind of LED screens



Safety rings for security with steel cables in adverse weather conditions

For more information contact us:



### **ACCESSORIES**

## ADAPT IT TO YOUR NEEDS





**4719:** Hinged profile connector

0° - 2.5° - 5° - 7.5° - 10° - 12.5° - 15°

### **APPLICATIONS**

Designed for big installations with small details accuracy

CREATE YOUR OWN CONFIGURATION





Optional accessory: Front leg with polyamide plate

### **MODULAR SCREEN**



### **CURVED SCREEN**





Made in Valencia (Spain) **FENIX STAGE, S.L.U** www.fenixstage.com

International contact: export@fenixstage.com









/FENIXStage