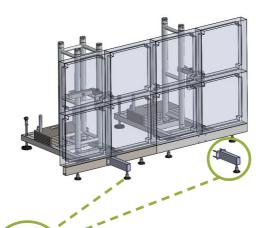

### **APPLICATIONS**

Designed for big installations with small details accuracy

CREATE YOUR OWN CONFIGURATION

Optional accessory: Front leg with polyamide plate

### **MODULAR SCREEN**