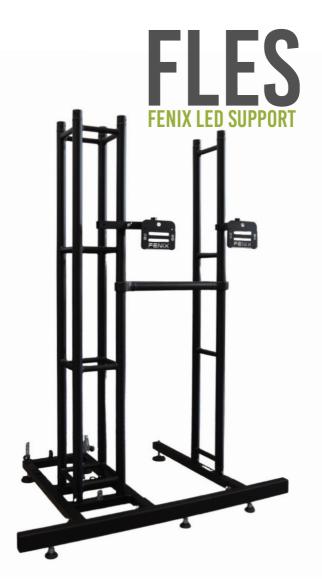

#### FLES (FENIX LED SUPPORT)

**COMPATIBLE** with all kind of LED screens

Safety rings for security with steel cables in adverse weather conditions

For more information contact us: